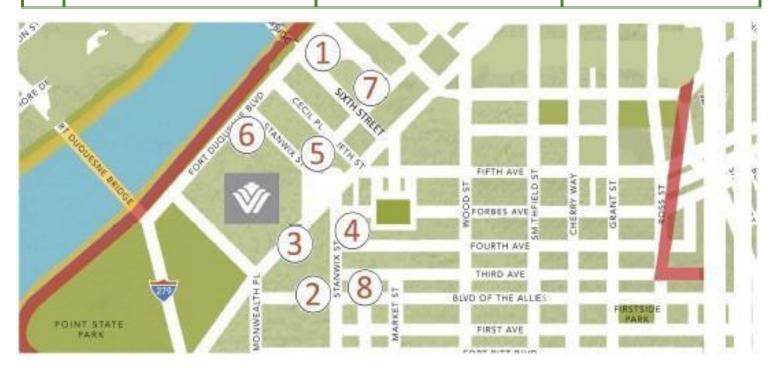

## WYNDHAM GRAND

PITTSBURGH DOWNTOWN

| 2024 Wyndham Valet Charge | s: Availability is limited | d. Self-parking is available bel | ow are parking facilities nearby. |
|---------------------------|----------------------------|----------------------------------|-----------------------------------|
|                           |                            |                                  |                                   |

| \$43.00 |
|---------|
| \$53.00 |
| \$65.00 |
| \$33.00 |
|         |

|   | PARKING FACILITY / ADDRESS                                 | PARKING OPERATOR / TELEPHONE                                  | Parking Spaces |
|---|------------------------------------------------------------|---------------------------------------------------------------|----------------|
| 1 | FT. DUQUESNE & SIXTH STREET GARAGE<br>126 SIXTH ST.        | Pittsburgh Parking Authority<br>(412) 560-7275                | 920            |
| 2 | STEELWORKERS GARAGE 5 GATEWAY<br>CENTER                    | Parkway Corporation<br>(412) 690-5170                         | 112            |
| 3 | GATEWAY GARAGE 400 LIBERTY AVE.                            | Central Parking System<br>(412) 765-1938                      | 650            |
| 4 | Town Place Garage (Kossman)<br>100 Forbes Ave.             | ALCO PARKING<br>(412) 323-4455                                | 140            |
| 5 | FIFTH AVENUE PLACE GARAGE 120 FIFTH AVE.                   | Main Lot Inc.<br>(412) 471-7031                               | 270            |
| 6 | RIVER FRONT GARAGE<br>625 STANWIX ST.                      | INTERPARK COMPANY<br>(412) 355-0414<br><u>www.iparkit.com</u> | 750            |
| 7 | SIXTH ST. & PENN AVE. GARAGE 526 PENN AVE.                 | ALCO PARKING<br>(412) 323-4455                                | 500            |
| 8 | BLVD OF ALLIES & STANWIX ST. LOT<br>114 BLVD OF THE ALLIES | BOULOS PARKING<br>(412) 281-6790                              | 45             |